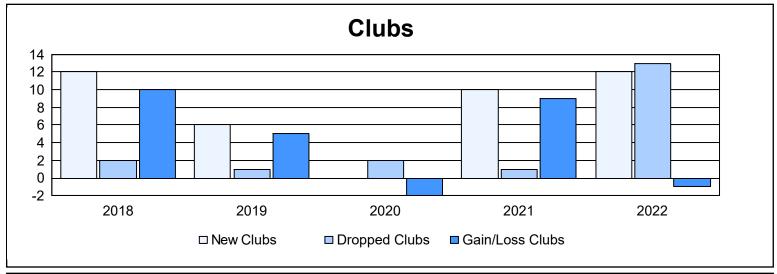

District 321B2 As of June 2022 Cumulative

| Year      | New<br>Clubs | Dropped<br>Clubs | Gain/<br>Loss<br>Clubs | New<br>Members | Charter<br>Members | Reinstate<br>Members | Transfer<br>Members | Total<br>Member<br>Added | Total<br>Members<br>Dropped | Gain/<br>Loss<br>Members |
|-----------|--------------|------------------|------------------------|----------------|--------------------|----------------------|---------------------|--------------------------|-----------------------------|--------------------------|
| 2017-2018 | 12           | 2                | 10                     | 819            | 289                | 78                   | 2                   | 1,188                    | 492                         | 696                      |
| 2018-2019 | 6            | 1                | 5                      | 143            | 195                | 12                   | 7                   | 357                      | 789                         | -432                     |
| 2019-2020 | 0            | 2                | -2                     | 117            | 32                 | 15                   | 2                   | 166                      | 319                         | -153                     |
| 2020-2021 | 10           | 1                | 9                      | 120            | 313                | 72                   | 15                  | 520                      | 373                         | 147                      |
| 2021-2022 | 12           | 13               | -1                     | 288            | 277                | 12                   | 7                   | 584                      | 585                         | -1                       |
| Average   | 8            | 4                | 4                      | 297            | 221                | 38                   | 7                   | 563                      | 512                         | 51                       |